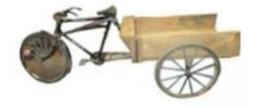

Answer. Then, people would have to use bullock-cart or donkeys for carrying vegetables.

Page: 117, Block Name: Write Answers In Your Notebook

Q4 What kind of vehicles are used to carry fruits and vegetables? Draw a picture of one of these vehicles in your notebook.

Answer. Usually rickshaw, thela, tempo, tractor, trucks, etc are used to carry fruits and vegetables.

Page: 117, Block Name: Write Answers In Your Notebook

Q1 Given here are pictures of some implements used by Basva's family. Write the names of the implements. Also write what these are called in your area? What work are they used for?