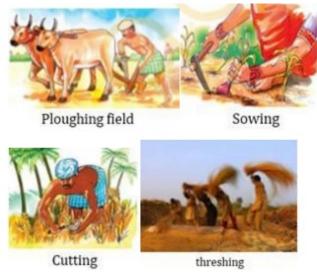

Page: 117, Block Name: Find out and Write

Q2 Many steps are needed to grow crops. Look at the pictures and mark them in the correct order.

## Answer.

Page: 118, Block Name: Find out and Write

Q3 Find out about a crop that is grown in your area. Also find out the steps that are part of this work. Draw them in your notebook.