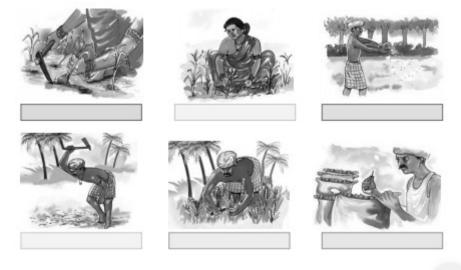

Page: 117, Block Name: Find out and Write

Q2 Many steps are needed to grow crops. Look at the pictures and mark them in the correct order.

## Answer.

Page: 118, Block Name: Find out and Write

Q3 Find out about a crop that is grown in your area. Also find out the steps that are part of this work. Draw them in your notebook.