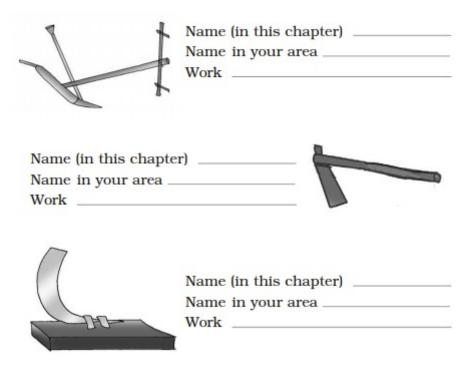

Answer. Usually rickshaw, thela, tempo, tractor, trucks, etc are used to carry fruits and vegetables.

Page: 117, Block Name: Write Answers In Your Notebook

Q1 Given here are pictures of some implements used by Basva's family. Write the names of the implements. Also write what these are called in your area? What work are they used for?

### Answer.

|     |                        | •                  |
|-----|------------------------|--------------------|
| (1) | Name (in this chapter) | Kurige             |
|     | Name in your area      | Laangal            |
|     | Work                   | Ploughing          |
| (2) | Name (in this chapter) | Khunti             |
|     | Name in your area      | Khunti             |
|     | Work                   | Digging soil       |
| (3) | Name (in this chapter) | Illige             |
|     | Name in your area      | Batil-da           |
|     | Work                   | Cutting vegetables |